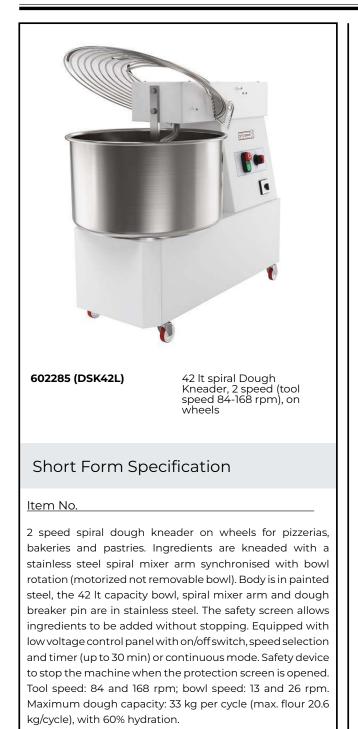

## Dough Mixers 42 liter Spiral Dough Kneader, 2 Speeds

| TEM #   |   |
|---------|---|
| AODEL # |   |
| JAME #  |   |
| SIS #   |   |
| NA #    |   |
|         | _ |

## Main Features

- Spiral dough kneader with motorized bowl (not removable) and fixed head.
- Ideal for kneading pizza dough, bread or similar dough.
- Two speed kneading for faster cycles (tool speed: 84 and 168 rpm; bowl speed: 13 and 26 rpm).
- Stainless steel (AISI304) squared dough breaker bar for fast and even kneading results
- Minimum kneading capacity: 19 kg/cycle, with 60% hydratation.
- Transparent protective screen to reduce flour dust release in the work area during kneading (EU EN453:2014) and to prevent dough contaminations.
- Safety device stops the appliance if the cover is openend.
- Equipped with 4 wheels, of which 2 with brakes, allowing to easily move the appliance for storage or cleaning.
- The appliance fits under standard kitchen worktops (see installation drawing).
- Maximum kneading capacity 33 kg per cycle (max. flour 20.6 kg/cycle), with 60% hydration.
- Central column for optimal kneading.

## Construction

- Constructed in painted steel.
- AISI304 stainless steel bowl, spiral hook and dough breaker bar.
- Control panel with on/off switch, speed selection and timer.
- Analogic timer up to 30 minutes or continous mode.
- IP54 protected control panel.
- IP23 for the appliance overall.
- Power: 1100 watts.