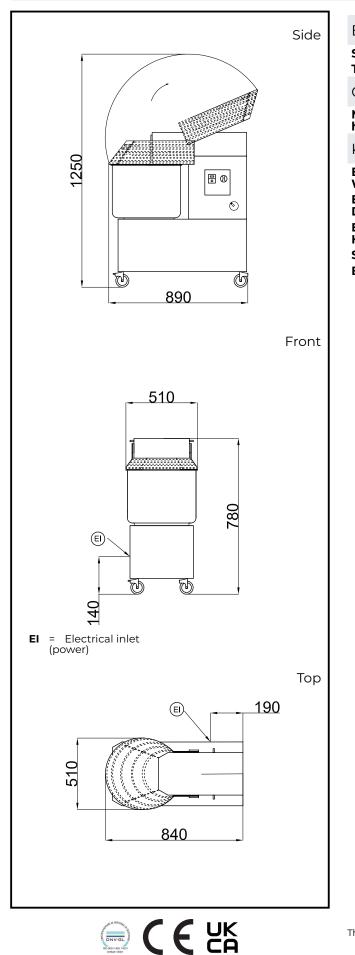

## Dough Mixers 42 liter Spiral Dough Kneader, 2 Speeds

| Electric                                                                                 |                               |
|------------------------------------------------------------------------------------------|-------------------------------|
| Supply voltage:<br>Total Watts:                                                          | 380-415V/3 ph/50 Hz<br>2.2 kW |
| Capacity:                                                                                |                               |
| Maximum kneading (60%<br>hydratation):                                                   | 33 kg/Cycle                   |
| Key Information:                                                                         |                               |
| External dimensions,<br>Width:<br>External dimensions,<br>Depth:<br>External dimensions, | 510 mm<br>840 mm              |
| Height:<br>Shipping weight:<br>Bowl capacity:                                            | 780 mm<br>109 kg<br>42 lt     |